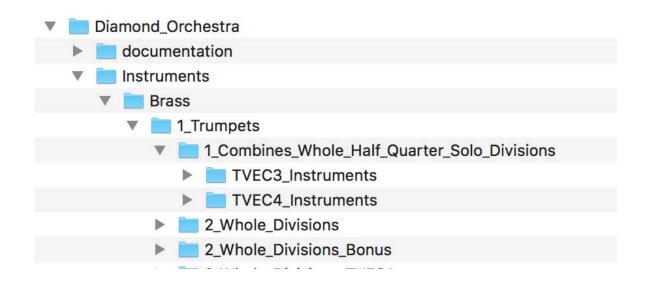

## Your extracted library should look like the diagram below:

```
5_Solos_B
    Old_Symphonic
   3_Trombones
    1_Combines_Whole_Half_Quarter_Solo_Divisions
       TVEC3_Instruments
       TVEC4_Instruments
    2_Whole_Divisions
    2_Whole_Divisions_Bonus
    2_Whole_Divisions_TVEC1
    3_Half_Divisions
     3_Half_Divisions_TVEC1
    4_Quarter_Divisions
    5_Solos_A
    5_Solos_B
    Old_Symphonic
  4_Bass_Trombones_Old_Symphonic
 5 Tubas
     5_Solo
    5_Solo_TVEC4
    Old_Symphonic
    Old_Symphonic_Bonus
    Old_Symphonic_TVEC1
  6_Combinations
    2_Whole_Divisions
    2_Whole_Divisions_Bonus
    2_Whole_Divisions_TVEC1
   3_Half_Divisions
    3_Half_Divisions_TVEC1
  Old_Symphonic
Percussion
 Celesta
  glock_tymp_fix
    glock_tymp_fix_READ_ME.rtf
    Glockenspiel
```