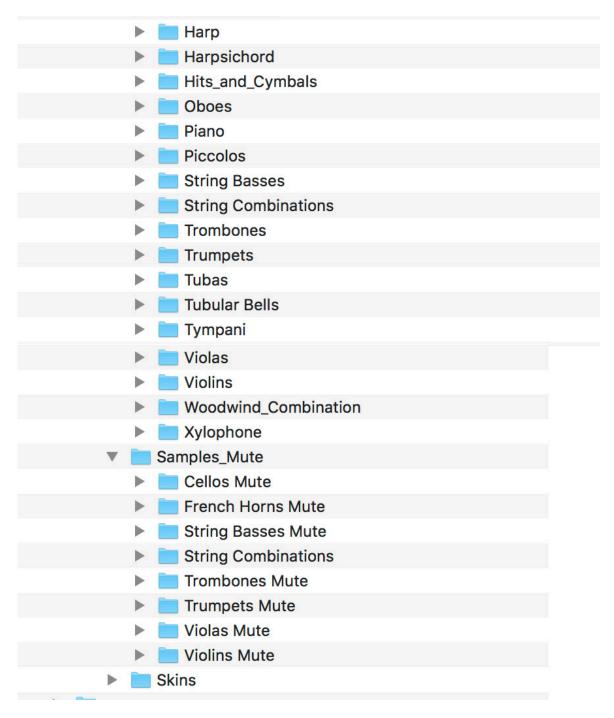

| ,                                       | S5_Cnamper_Compinations_Mute_instruments |
|-----------------------------------------|------------------------------------------|
| ▼ Namp                                  | oles_All                                 |
| A 1 - 1 - 1 - 1 - 1 - 1 - 1 - 1 - 1 - 1 | R_Samples                                |
| ▼ <u></u> S                             | amples                                   |
| <b>&gt;</b>                             | Alto_Flutes                              |
| <b>&gt;</b>                             | Bass Clarinets                           |
| <b>&gt;</b>                             | Bass Trombones                           |
| <b>&gt;</b>                             | Bassoons                                 |
| <b>&gt;</b>                             | Brass                                    |
| <b>&gt;</b>                             | Brass Combinations                       |
| <b>&gt;</b>                             | Celesta                                  |
| <b>&gt;</b>                             | Cellos                                   |
| <b>&gt;</b>                             | Clarinets                                |
| <b>&gt;</b>                             | Contra Bassoons                          |
| <b>&gt;</b>                             | English_Horns                            |
| <b>&gt;</b>                             | Flutes                                   |
| <b>&gt;</b>                             | French Horns                             |
| <b>&gt;</b>                             | Glockenspiel                             |
| <b>&gt;</b>                             | Harp                                     |
| <b>&gt;</b>                             | Harpsichord                              |
| <b>&gt;</b>                             | Hits_and_Cymbals                         |
| <b>&gt;</b>                             | Oboes                                    |
| <b>&gt;</b>                             | <b>P</b> iano                            |
| <b>&gt;</b>                             | Piccolos                                 |
| <b>&gt;</b>                             | String Basses                            |
| <b>&gt;</b>                             | String Combinations                      |
| <b>&gt;</b>                             | Trombones                                |
| <b>&gt;</b>                             | Trumpets                                 |
| <b>&gt;</b>                             | Tubas                                    |
| <b>&gt;</b>                             | Tubular Bells                            |
| <b>&gt;</b>                             | Tympani                                  |
| <b>&gt;</b>                             | Violas                                   |
| <b>&gt;</b>                             | Violins                                  |
| <b>&gt;</b>                             | Woodwind_Combination                     |
| <b>&gt;</b>                             | Xylophone                                |
|                                         |                                          |