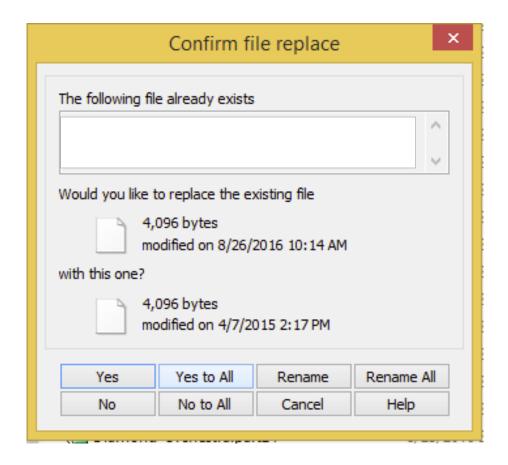

end to download your library. (Space for the downloads and the following extraction of the downloads)

Download all .rar files from your download list.

Download all .rar files from your download list.

By defaualt, you will need to download the files manually. However, you can try "Free Download Manager". If you wish to use this download manager, you can download it by clicking HERE. PLEASE NOTE that we do not provide any assistance for this manager. We just provide it to you as a possible easier way to download so many files. Try going online for the many tutorials available for this application's use and installation.

If you have WinRar:

From your windows explorer, navigate to the first .rar file.

Then, right-click it, and choose "Extract Here":



#### WinRar will then prompt you:



#### Choose "Yes to All"

### Your extracted library should look like the diagram below:



```
2_Whole_Divisions_TVEC1
    3_Half_Divisions
   3_Half_Divisions_TVEC1
    4_Quarter_Divisions
   5_Solos_A
    5_Solos_B
   Old_Symphonic
 2_French_Horns
  1_Combines_Whole_Half_Quarter_Solo_Divisions
     TVEC3_Instruments
     TVEC4_Instruments
  2_Whole_Divisions
  2_Whole_Divisions_Bonus
   2_Whole_Divisions_TVEC1
   3_Half_Divisions
   3_Half_Divisions_TVEC1
    4_Quarter_Divisions
    5_Solos_A
    5_Solos_B
   Old_Symphonic
 3_Trombones
   1_Combines_Whole_Half_Quarter_Solo_Divisions
     TVEC3_Instruments
  TVEC4_Instruments
  2_Whole_Divisions
  2_Whole_Divisions_Bonus
    2_Whole_Divisions_TVEC1
   3_Half_Divisions
   3_Half_Divisions_TVEC1
    4_Quarter_Divisions
    5_Solos_A
   5