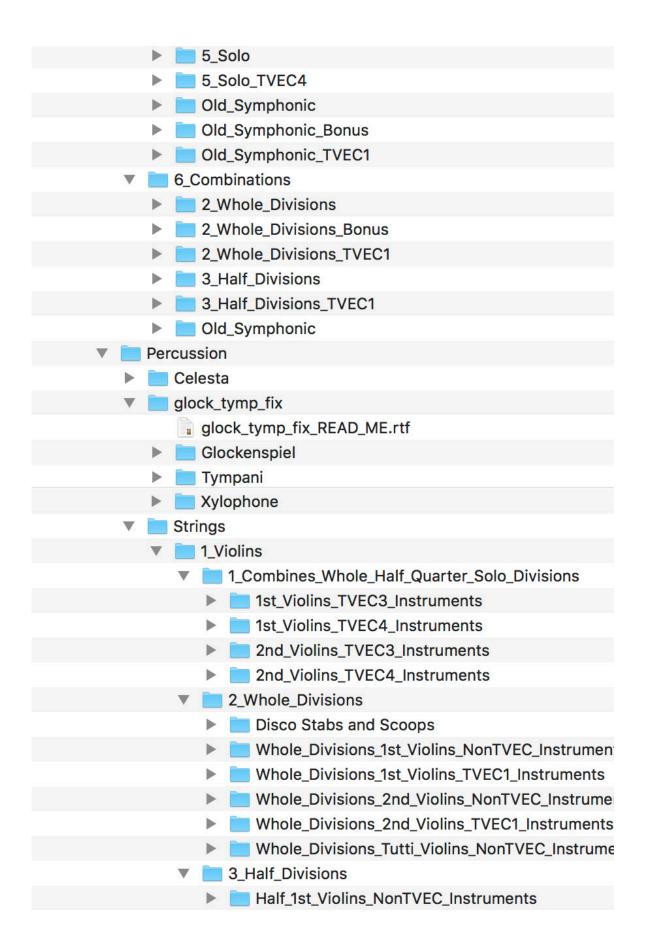

### Your extracted library should look like the diagram below:

```
2_Whole_Divisions_TVEC1
    3_Half_Divisions
   3_Half_Divisions_TVEC1
    4_Quarter_Divisions
   5_Solos_A
    5_Solos_B
   Old_Symphonic
 2_French_Horns
  1_Combines_Whole_Half_Quarter_Solo_Divisions
     TVEC3_Instruments
     TVEC4_Instruments
  2_Whole_Divisions
  2_Whole_Divisions_Bonus
   2_Whole_Divisions_TVEC1
   3_Half_Divisions
   3_Half_Divisions_TVEC1
    4_Quarter_Divisions
    5_Solos_A
    5_Solos_B
   Old_Symphonic
 3_Trombones
   1_Combines_Whole_Half_Quarter_Solo_Divisions
     TVEC3_Instruments
  TVEC4_Instruments
  2_Whole_Divisions
  2_Whole_Divisions_Bonus
    2_Whole_Divisions_TVEC1
   3_Half_Divisions
   3_Half_Divisions_TVEC1
    4_Quarter_Divisions
    5_Solos_A
   5_Solos_B
 Old_Symphonic
4_Bass_Trombones_Old_Symphonic
5_Tubas
```