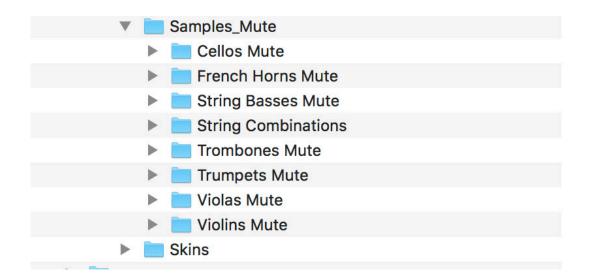

| ,                                       | S5_Cnamper_Compinations_Mute_instruments |
|-----------------------------------------|------------------------------------------|
| ▼ Namp                                  | oles_All                                 |
| A 1 - 1 - 1 - 1 - 1 - 1 - 1 - 1 - 1 - 1 | R_Samples                                |
| ▼ <u></u> S                             | amples                                   |
| <b>&gt;</b>                             | Alto_Flutes                              |
| <b>&gt;</b>                             | Bass Clarinets                           |
| <b>&gt;</b>                             | Bass Trombones                           |
| <b>&gt;</b>                             | Bassoons                                 |
| <b>&gt;</b>                             | Brass                                    |
| <b>&gt;</b>                             | Brass Combinations                       |
| <b>&gt;</b>                             | Celesta                                  |
| <b>&gt;</b>                             | Cellos                                   |
| <b>&gt;</b>                             | Clarinets                                |
| <b>&gt;</b>                             | Contra Bassoons                          |
| <b>&gt;</b>                             | English_Horns                            |
| <b>&gt;</b>                             | Flutes                                   |
| <b>&gt;</b>                             | French Horns                             |
| <b>&gt;</b>                             | Glockenspiel                             |
| <b>&gt;</b>                             | Harp                                     |
| <b>&gt;</b>                             | Harpsichord                              |
| <b>&gt;</b>                             | Hits_and_Cymbals                         |
| <b>&gt;</b>                             | Oboes                                    |
| <b>&gt;</b>                             | <b>P</b> iano                            |
| <b>&gt;</b>                             | Piccolos                                 |
| <b>&gt;</b>                             | String Basses                            |
| <b>&gt;</b>                             | String Combinations                      |
| <b>&gt;</b>                             | Trombones                                |
| <b>&gt;</b>                             | Trumpets                                 |
| <b>&gt;</b>                             | Tubas                                    |
| <b>&gt;</b>                             | Tubular Bells                            |
| <b>&gt;</b>                             | Tympani                                  |
| <b>&gt;</b>                             | Violas                                   |
| <b>&gt;</b>                             | Violins                                  |
| <b>&gt;</b>                             | Woodwind_Combination                     |
| <b>&gt;</b>                             | Xylophone                                |
|                                         |                                          |

|             | 17_Studio_Violas_mute_Mute_Instruments   |
|-------------|------------------------------------------|
|             | 27_Symphonic_Violas_Mute_Instruments     |
|             | 37_Chamber_Violas_Mute_Instruments       |
| •           | 3_Cellos                                 |
|             | 08_Concert_Cellos_Mute_Instruments       |
|             | 28_Studio_Cellos_Mute_Instruments        |
|             | 28_symphonic_Cellos_Mute_Instruments     |
|             | 38_Chamber_Cellos_Mute_Instruments       |
|             | 4_Basses                                 |
|             | 09_Concert_Basses_Mute_Instruments       |
|             | 19_Studio_Basses_mute_Mute_Instruments   |
|             | 29_Symphonic_Basses_Mute_Instruments     |
|             | 39_Chamber_Basses_Mute_Instruments       |
| •           | 5_Combinations                           |
|             | 05_Concert_Str_Comb_Mute_Instruments     |
|             | 15_Studio_Str_Comb_Mute_Instruments      |
|             | 25_Symphonic_Str_Comb_Mute_Instruments   |
|             | 35_Chamber_Combinations_Mute_Instruments |
| ▼ 📄 Sa      | amples_All                               |
| <b>&gt;</b> | IR_Samples                               |
| ▼ 🗎         | Samples                                  |
| <b>&gt;</b> | Alto_Flutes                              |
| <b>&gt;</b> | Bass Clarinets                           |
| <b>&gt;</b> | Bass Trombones                           |
| <b>&gt;</b> | Bassoons                                 |
| <b>&gt;</b> | Brass                                    |
| >           | Brass Combinations                       |
| <b>&gt;</b> | Celesta                                  |
| <b>&gt;</b> | Cellos                                   |
| <b>&gt;</b> | Clarinets                                |
| <b>&gt;</b> | Contra Bassoons                          |
| <b>&gt;</b> | English_Horns                            |
| <b>&gt;</b> | Flutes                                   |
| <b>&gt;</b> | French Horns                             |
| <b>&gt;</b> | Glockenspiel                             |
|             |                                          |