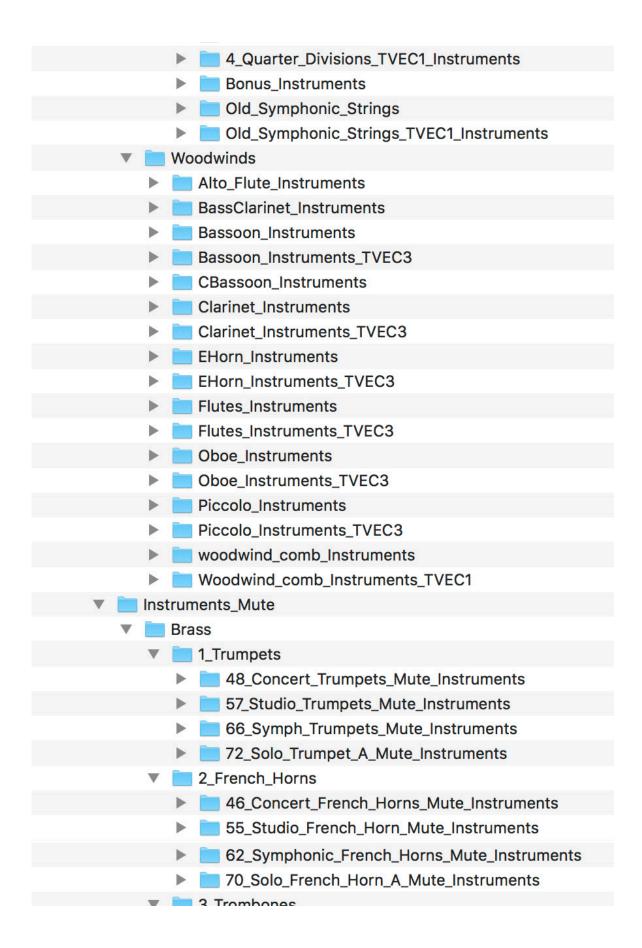

### Your extracted library should look like the diagram below:

```
2_Whole_Divisions_TVEC1
    3_Half_Divisions
   3_Half_Divisions_TVEC1
    4_Quarter_Divisions
   5_Solos_A
    5_Solos_B
   Old_Symphonic
 2_French_Horns
  1_Combines_Whole_Half_Quarter_Solo_Divisions
     TVEC3_Instruments
     TVEC4_Instruments
  2_Whole_Divisions
  2_Whole_Divisions_Bonus
   2_Whole_Divisions_TVEC1
   3_Half_Divisions
   3_Half_Divisions_TVEC1
    4_Quarter_Divisions
    5_Solos_A
    5_Solos_B
   Old_Symphonic
 3_Trombones
   1_Combines_Whole_Half_Quarter_Solo_Divisions
     TVEC3_Instruments
  TVEC4_Instruments
  2_Whole_Divisions
  2_Whole_Divisions_Bonus
    2_Whole_Divisions_TVEC1
   3_Half_Divisions
   3_Half_Divisions_TVEC1
    4_Quarter_Divisions
    5_Solos_A
   5_Solos_B
 Old_Symphonic
4_Bass_Trombones_Old_Symphonic
5_Tubas
```

```
Oboe_Instruments_TVEC3
      Piccolo_Instruments
    Piccolo_Instruments_TVEC3
     woodwind_comb_Instruments
    Woodwind_comb_Instruments_TVEC1
Instruments_Mute
  Brass
     1_Trumpets
       48_Concert_Trumpets_Mute_Instruments
       57_Studio_Trumpets_Mute_Instruments
       66_Symph_Trumpets_Mute_Instruments
   72_Solo_Trumpet_A_Mute_Instruments
   2_French_Horns
       46_Concert_French_Horns_Mute_Instruments
       55_Studio_French_Horn_Mute_Instruments
   62_Symphonic_French_Horns_Mute_Instruments
   70_Solo_French_Horn_A_Mute_Instruments
    3_Trombones
       50_Concert_Trombones_Mute_Instruments
      59_Studio_Trombones_Mute_Instruments
   64_Symph_Trombones_Mute_Instruments
   74_Solo_Trombone_A_Mute_Instruments
  Strings
    1_Violins
      06_Concert_1st_Violins_Mute_Instruments
       06_Concert_2nd_Violins_Mute_Instruments
       06_Concert_Tutti_Violins_Mute_Instruments
       16_Studio_1st_Violins_Mute_Instruments
       16_Studio_2nd_Violins_Mute_Instruments
       26_Symphonic_1st_Violins_Mute_Instruments
      26_Symphonic_2nd_Violins_Mute_Instruments
       26_Symphonic_Tutti_Violins_Mute_Instruments
   36_Chamber_Violins_Mute_Instruments
    2 Violas
   07 Concert Violas Mute Instruments
```