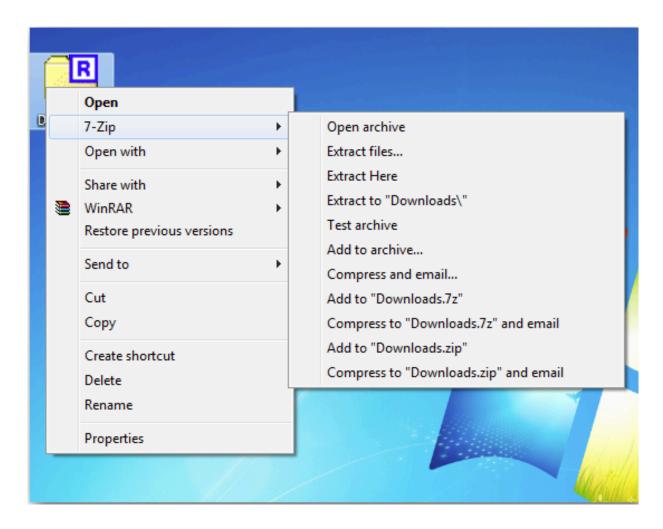

If you have WinRar:

From your windows explorer, navigate to the first .rar file.

Then, right-click it, and choose "Extract Here":

#### WinRar will then prompt you:

#### Choose "Yes to All"