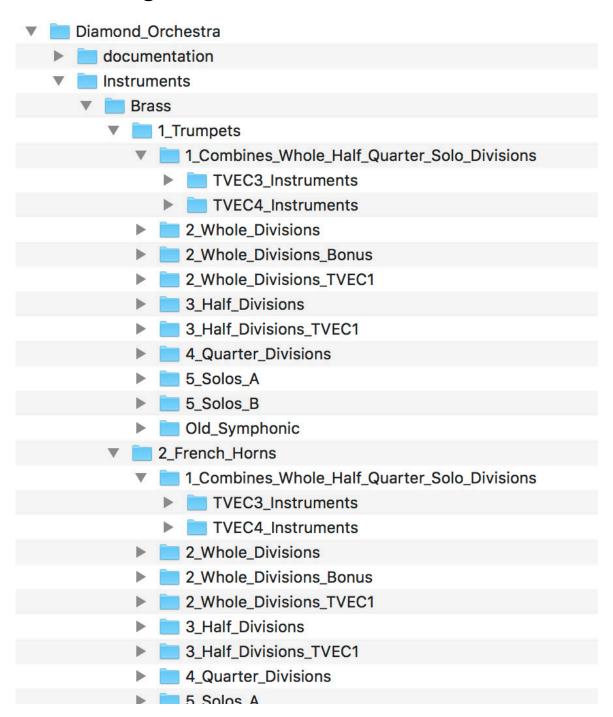

Once the extraction is complete, your

Diamond Library folder will be located inside the same folder where your Diamond .rar files are:

## Your extracted library should look like the diagram below:

```
5_Solos_B
    Old_Symphonic
   3_Trombones
    1_Combines_Whole_Half_Quarter_Solo_Divisions
       TVEC3_Instruments
       TVEC4_Instruments
    2_Whole_Divisions
    2_Whole_Divisions_Bonus
    2_Whole_Divisions_TVEC1
    3_Half_Divisions
     3_Half_Divisions_TVEC1
    4_Quarter_Divisions
    5_Solos_A
    5_Solos_B
    Old_Symphonic
  4_Bass_Trombones_Old_Symphonic
 5 Tubas
     5_Solo
    5_Solo_TVEC4
    Old_Symphonic
    Old_Symphonic_Bonus
    Old_Symphonic_TVEC1
  6_Combinations
    2_Whole_Divisions
    2_Whole_Divisions_Bonus
    2_Whole_Divisions_TVEC1
   3_Half_Divisions
    3_Half_Divisions_TVEC1
  Old_Symphonic
Percussion
 Celesta
  glock_tymp_fix
    glock_tymp_fix_READ_ME.rtf
    Glockenspiel
```