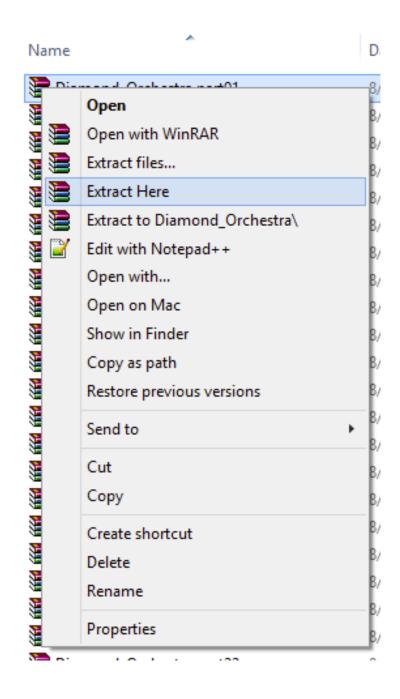

If you have WinRar:

From your windows explorer, navigate to the first .rar file.

Then, right-click it, and choose "Extract Here":